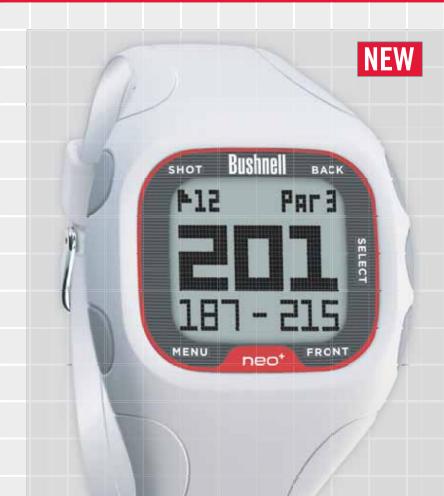

## **Neo**<sup>+</sup> gps watch

The new NEO+ GolfGPS Watch is the next generation of Distance Made Simple golf products from Bushnell.

Featuring easy Front/Center/Back distances to the green as well as one button Shot Distance measurement, the watch is lightweight and has a long battery life (50% more than the leading competitor). Used in Watch Mode, you have over a year of battery life along with an Odometer, Timer and Alarm.

## **DISTANCE MADE SIMPLE**<sup>™</sup>

LEGAL FOR TOURNAMENT

White - sku #368302

\* Offer valid on any purchase of NEO + GolfGPS Watch White (368302) or Black (368300)

Watch White (368302) or Black (36 from Nov 12 - Dec 31, 2012