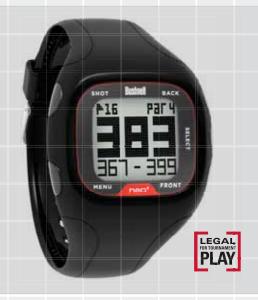

## Black - sku #368300

Auto Course / Auto Hole Recognition

Shot Distance Calculator

**Features** 

Non-Golf Features: Watch, Odometer, Timer & Alarm

25.000 Preloaded Courses with Front/Center/Back Distances

Play Over 3 Rounds of Golf Between Charges (12 Months in Watch Mode)

Waterproof up to 30m